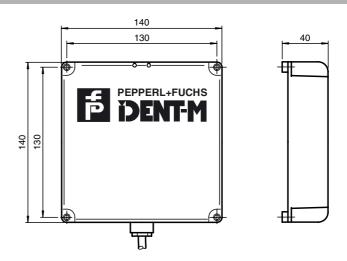

( (

# **Model Number**

## MVH2000-F15

Read/write head

## **Features**

- · 2 LEDs as function indicators
- Protection degree IP65

## **Accessories**

## MVK-5

Connecting cable

## MVK-10

Connecting cable

## **MVK-20**

Connecting cable

# MVK-30

Connecting cable

## MVK-S-xxM

Connecting cable

# **Dimensions**



# Technical data General specifications

| aenerai specinications |                       |
|------------------------|-----------------------|
| Operating frequency    | 2.45 GHz ± 200 kHz    |
| Transfer rate          | 76.8 kBit/s           |
| Emitted power          | 10 mW (10 dBm)        |
| Operating distance     | 0.2 2 m , maximum 4 m |

### Indicators/operating means

| LED Tx | communication |
|--------|---------------|
| LED OK | Power on      |

#### **Ambient conditions**

| Ambient temperature | -20 70 °C (253 343 K) |
|---------------------|-----------------------|
| Storage temperature | -20 70 °C (253 343 K) |

Shock and impact resistance 50 g, 11 ms, in all 3 spatial axes, with 3 positive and negative accelerations on each, according to IEC 68-2-27 and IEC 68-2-

47

##